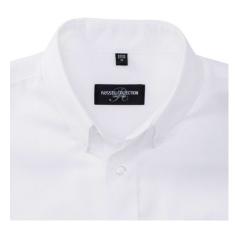

## **Specification**

RUSSELL Men's Short Sleeve Shirt EASY CARE OXFORD. Ideal choice for corporate wear because everyone looks good. Classic collar with or without buttons, two buttons on cuff. 70% Cotton / 30% Oxford polyester, 130/135 g / m2. Wash at 40 degrees. EASY CARE - fast drying, easy to iron white 21/53/54