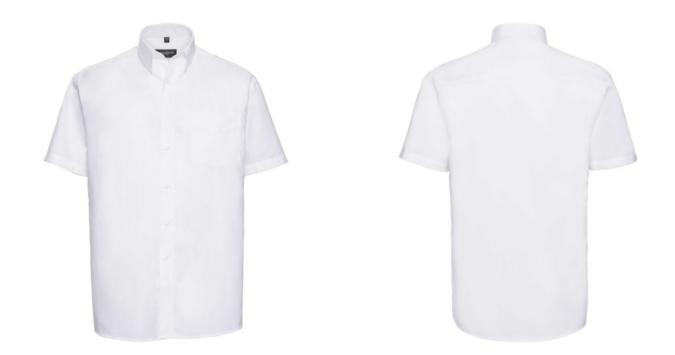

## RUSSELL MEN'S SHORT SLEEVE SHIRT EASY CARE OXFORD

## **Specification**

RUSSELL Men's Short Sleeve Shirt EASY CARE OXFORD. Ideal choice for corporate wear because everyone looks good. Classic collar with or without buttons, two buttons on cuff. 70% Cotton / 30% Oxford polyester, 130/135 g / m2. Wash at 40 degrees. EASY CARE - fast drying, easy to iron white 21/53/54